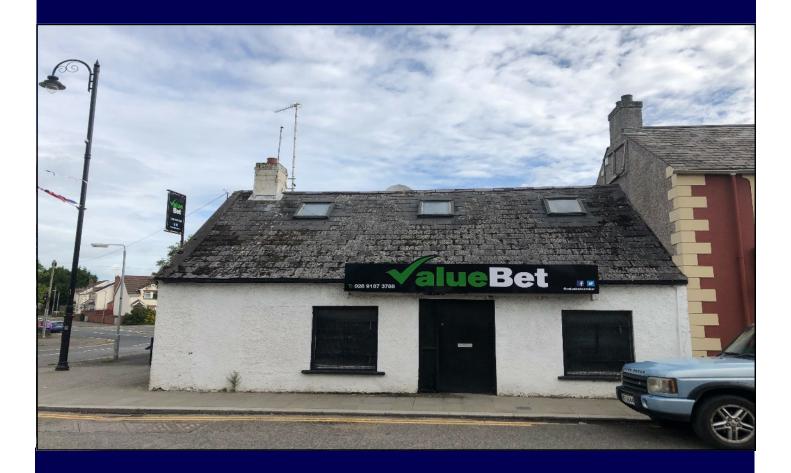

#### RETAIL AREA

769ft<sup>2</sup> approx: Tiled floor; Velux windows; power points; fluorescent lights.