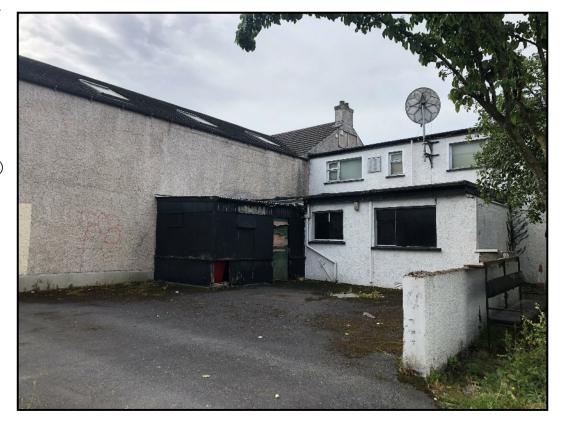

#### LEAN TO STORE

109sqft<sup>2</sup> approx.

#### **OUTSIDE**

Partially enclosed area to rear.